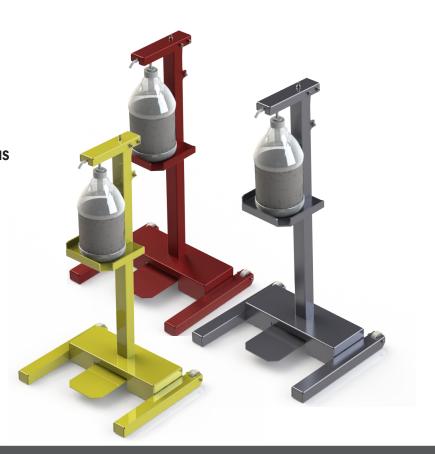

# Hands-Free Sanitizer Station

## Specs

- All Stainless Steel Or Carbon Steel Powder Coated Color Of Choice From BUILT Color Book
- 15 Vertical Adjustment Locations For Various Bottle Sizes (Bolt-On)
- Foot Lever Action No Hands Needed To Apply Sanitizer
- Ships Knocked Down
- Ships in 3-5 Days
- \*Hand Sanitizer Not Included

#### **Dimensions**

Width: 20inDepth: 16.5inHeight: 37inWeight: 35lbs

## Part Numbers

Stainless Steel: 122876Carbon Steel: 122877

### Standard Colors

WHITE | 0405

METALLIC SILVER | 00MS

BLACK | 0B07

SIGNAL RED | 3001

YELLOW | 0Y01

See BUILT Color Book For Custom Colors